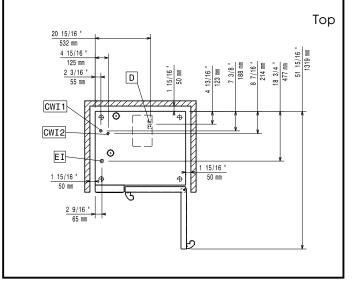

# SkyLine Pro Electric Combi Oven 6GN1/1

CWII Cold Water inlet 1 (cleaning) Cold Water Inlet 2 (steam CWI2 generator)

Electrical inlet (power)

Drain

DO Overflow drain pipe

### Water:

Water inlet connections "CWI1-

CWI2": 3/4" Pressure, bar min/max: 1-6 bar Drain "D":

Max inlet water supply

30 °C temperature:

Hardness: 5 °fH / 2.8 °dH Chlorides: <10 ppm Conductivity: >285 µS/cm