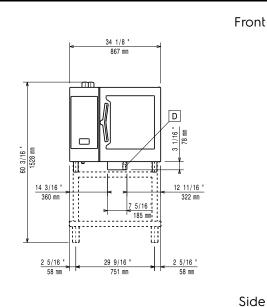

#### Installation:

Clearance: 5 cm rear and Clearance:

right hand sides.

Suggested clearance for

50 cm left hand side. service access:

### **Key Information:**

Door hinges:

External dimensions, Width: 867 mm 775 mm External dimensions, Depth: External dimensions, Height: 808 mm Net weight: 107 kg Shipping weight: 124 kg

Shipping volume: