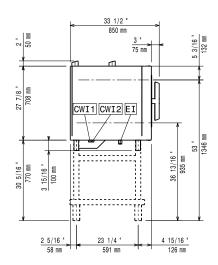

# SkyLine Pro Electric Combi Oven 6GN1/1

CWII Cold Water inlet 1 (cleaning) Cold Water Inlet 2 (steam CWI2 generator)

Electrical inlet (power)

Drain

DO Overflow drain pipe

### Water:

Water inlet connections "CWI1-

CWI2": 3/4" Pressure, bar min/max: 1-6 bar Drain "D":

Max inlet water supply

30 °C temperature:

Hardness: 5 °fH / 2.8 °dH Chlorides: <10 ppm Conductivity: >285 µS/cm